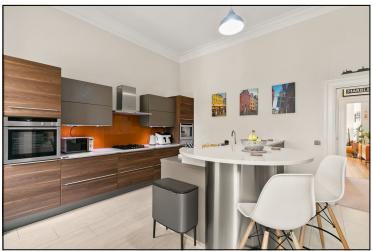

The agents are delighted to bring to the market this stunning 3 bedroom 2 public first and upper floor duplex apartment contained within a detached stone built house.

GROSS INTERNAL AREA
105 m2, FLOOR 2: 83 m2
EXCLUDED AREAS: STORAGE: 3 m2, LOW CEILING: 9 m2
TOTAL: 188 m2
IS PLAN IS FOR LAYOUT GUIDANCE ONLY AND SHOULD NOT BE RELIED UPON AS FACT