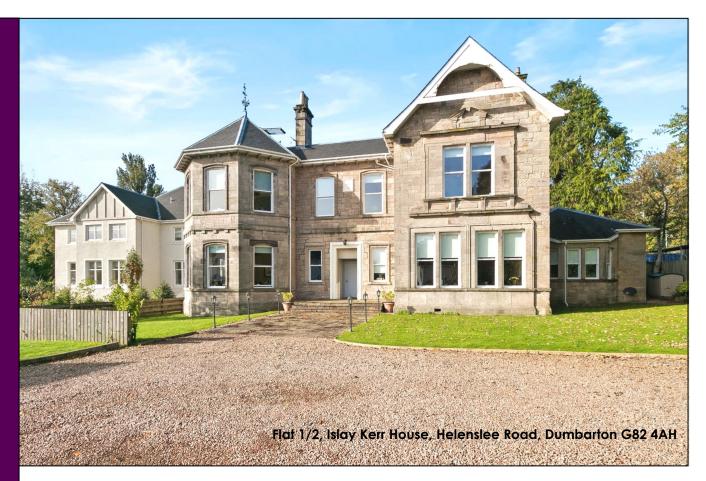

The agents are delighted to bring to the market this stunning 3 bedroom 2 public first and upper floor duplex apartment contained within a detached stone built house.

GROSS INTERNAL AREA
105 m2, FLOOR 2: 83 m2
EXCLUDED AREAS: STORAGE: 3 m2, LOW CEILING: 9 m2
TOTAL: 188 m2
IS PLAN IS FOR LAYOUT GUIDANCE ONLY AND SHOULD NOT BE RELIED UPON AS FACT