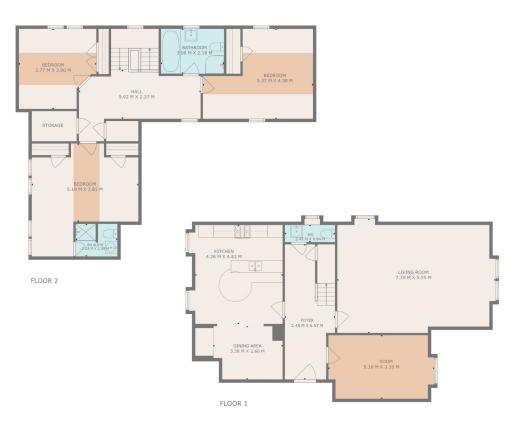

The agents are delighted to bring to the market this stunning 3 bedroom 2 public first and upper floor duplex apartment contained within a detached stone built house.

GROSS INTERNAL AREA
105 m2, FLOOR 2: 83 m2
EXCLUDED AREAS: STORAGE: 3 m2, LOW CEILING: 9 m2
TOTAL: 188 m2
IS PLAN IS FOR LAYOUT GUIDANCE ONLY AND SHOULD NOT BE RELIED UPON AS FACT